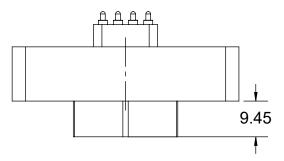

|                                                                                                                                                                                                                                                                                                                                                                                                                                                                                      |                               |                           |                    |          | Date       | Initials | Description                                                    |
|--------------------------------------------------------------------------------------------------------------------------------------------------------------------------------------------------------------------------------------------------------------------------------------------------------------------------------------------------------------------------------------------------------------------------------------------------------------------------------------|-------------------------------|---------------------------|--------------------|----------|------------|----------|----------------------------------------------------------------|
|                                                                                                                                                                                                                                                                                                                                                                                                                                                                                      |                               |                           |                    |          | -          | -        | Original                                                       |
| Description: Imperium Thermal Chuck, 40mm Head, 20.13x20.13mm Centered Plunger at 45 deg<br>Primary dimension units are millimeters, Secondary dimension units are [inches], Weight is in grams.<br><u>Tolerances</u> : Hole diameters ±0.03mm [±0.001"], Pitches (from true position) ±0.025mm [±0.001"], substrate thickness tolerance ±10%, all<br>other tolerances ±0.13mm [±0.005"] unless stated otherwise. Materials and specifications are subject to change without notice. |                               |                           |                    | В        | 5/9/24     | SNA      | Reduced plunger outer<br>size from 20.95mm sq to<br>20.13mm sq |
|                                                                                                                                                                                                                                                                                                                                                                                                                                                                                      |                               |                           |                    |          |            |          |                                                                |
|                                                                                                                                                                                                                                                                                                                                                                                                                                                                                      |                               |                           |                    |          |            |          |                                                                |
| THM-CHK40-2121C Drawing                                                                                                                                                                                                                                                                                                                                                                                                                                                              | Material: N/A                 | STATUS: Released          | SHEET:             | : 1 OF 1 |            |          | REV. B                                                         |
| ©2022 Ironwood Electronics, Inc.<br>Tele: (800) 404-0204<br>www.ironwoodelectronics.com                                                                                                                                                                                                                                                                                                                                                                                              | Finish: N/A<br>Weight: 121.54 | ENG: S. Ayyub             | DRAWN BY: S. Ayyub |          | SCALE: 1:1 |          |                                                                |
|                                                                                                                                                                                                                                                                                                                                                                                                                                                                                      |                               | FILE: THM-CHK40-2121C Dwg | DATE: 03/07/2024   |          |            |          |                                                                |