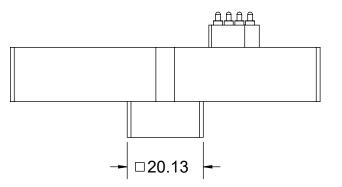

|                                                                                                                                                                                                                                                                                                                                                                                                                                                                                      |                               |                           |                    |          | Date       | Initials | Description                                                    |
|--------------------------------------------------------------------------------------------------------------------------------------------------------------------------------------------------------------------------------------------------------------------------------------------------------------------------------------------------------------------------------------------------------------------------------------------------------------------------------------|-------------------------------|---------------------------|--------------------|----------|------------|----------|----------------------------------------------------------------|
|                                                                                                                                                                                                                                                                                                                                                                                                                                                                                      |                               |                           |                    |          | -          | -        | Original                                                       |
| Description: Imperium Thermal Chuck, 40mm Head, 20.13x20.13mm Centered Plunger at 45 deg<br>Primary dimension units are millimeters, Secondary dimension units are [inches], Weight is in grams.<br><u>Tolerances</u> : Hole diameters ±0.03mm [±0.001"], Pitches (from true position) ±0.025mm [±0.001"], substrate thickness tolerance ±10%, all<br>other tolerances ±0.13mm [±0.005"] unless stated otherwise. Materials and specifications are subject to change without notice. |                               |                           |                    | В        | 5/9/24     | SNA      | Reduced plunger outer<br>size from 20.95mm sq to<br>20.13mm sq |
|                                                                                                                                                                                                                                                                                                                                                                                                                                                                                      |                               |                           |                    |          |            |          |                                                                |
|                                                                                                                                                                                                                                                                                                                                                                                                                                                                                      |                               |                           |                    |          |            |          |                                                                |
| THM-CHK40-2121C Drawing                                                                                                                                                                                                                                                                                                                                                                                                                                                              | Material: N/A                 | STATUS: Released          | SHEET:             | : 1 OF 1 |            |          | REV. B                                                         |
| ©2022 Ironwood Electronics, Inc.<br>Tele: (800) 404-0204<br>www.ironwoodelectronics.com                                                                                                                                                                                                                                                                                                                                                                                              | Finish: N/A<br>Weight: 121.54 | ENG: S. Ayyub             | DRAWN BY: S. Ayyub |          | SCALE: 1:1 |          |                                                                |
|                                                                                                                                                                                                                                                                                                                                                                                                                                                                                      |                               | FILE: THM-CHK40-2121C Dwg | DATE: 03/07/2024   |          |            |          |                                                                |