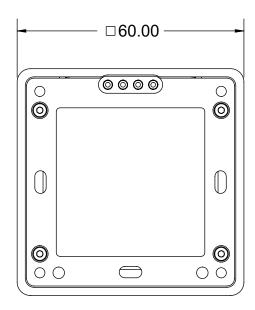

|                                                                                                                                                                                                                                                                                                                                                                                                                                                                                      |                               |                           |                    |          | Date       | Initials | Description                                                    |
|--------------------------------------------------------------------------------------------------------------------------------------------------------------------------------------------------------------------------------------------------------------------------------------------------------------------------------------------------------------------------------------------------------------------------------------------------------------------------------------|-------------------------------|---------------------------|--------------------|----------|------------|----------|----------------------------------------------------------------|
|                                                                                                                                                                                                                                                                                                                                                                                                                                                                                      |                               |                           |                    |          | -          | -        | Original                                                       |
| Description: Imperium Thermal Chuck, 40mm Head, 20.13x20.13mm Centered Plunger at 45 deg<br>Primary dimension units are millimeters, Secondary dimension units are [inches], Weight is in grams.<br><u>Tolerances</u> : Hole diameters ±0.03mm [±0.001"], Pitches (from true position) ±0.025mm [±0.001"], substrate thickness tolerance ±10%, all<br>other tolerances ±0.13mm [±0.005"] unless stated otherwise. Materials and specifications are subject to change without notice. |                               |                           |                    | В        | 5/9/24     | SNA      | Reduced plunger outer<br>size from 20.95mm sq to<br>20.13mm sq |
|                                                                                                                                                                                                                                                                                                                                                                                                                                                                                      |                               |                           |                    |          |            |          |                                                                |
|                                                                                                                                                                                                                                                                                                                                                                                                                                                                                      |                               |                           |                    |          |            |          |                                                                |
| THM-CHK40-2121C Drawing                                                                                                                                                                                                                                                                                                                                                                                                                                                              | Material: N/A                 | STATUS: Released          | SHEET:             | : 1 OF 1 |            |          | REV. B                                                         |
| ©2022 Ironwood Electronics, Inc.<br>Tele: (800) 404-0204<br>www.ironwoodelectronics.com                                                                                                                                                                                                                                                                                                                                                                                              | Finish: N/A<br>Weight: 121.54 | ENG: S. Ayyub             | DRAWN BY: S. Ayyub |          | SCALE: 1:1 |          |                                                                |
|                                                                                                                                                                                                                                                                                                                                                                                                                                                                                      |                               | FILE: THM-CHK40-2121C Dwg | DATE: 03/07/2024   |          |            |          |                                                                |