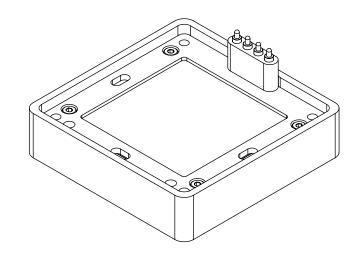

|                                                                                                                                                                                                                                                                                                                                                                                                                                                                                      |                               |                           |                    |          | Date       | Initials | Description                                                    |
|--------------------------------------------------------------------------------------------------------------------------------------------------------------------------------------------------------------------------------------------------------------------------------------------------------------------------------------------------------------------------------------------------------------------------------------------------------------------------------------|-------------------------------|---------------------------|--------------------|----------|------------|----------|----------------------------------------------------------------|
|                                                                                                                                                                                                                                                                                                                                                                                                                                                                                      |                               |                           |                    |          | -          | -        | Original                                                       |
| Description: Imperium Thermal Chuck, 40mm Head, 20.13x20.13mm Centered Plunger at 45 deg<br>Primary dimension units are millimeters, Secondary dimension units are [inches], Weight is in grams.<br><u>Tolerances</u> : Hole diameters ±0.03mm [±0.001"], Pitches (from true position) ±0.025mm [±0.001"], substrate thickness tolerance ±10%, all<br>other tolerances ±0.13mm [±0.005"] unless stated otherwise. Materials and specifications are subject to change without notice. |                               |                           |                    | В        | 5/9/24     | SNA      | Reduced plunger outer<br>size from 20.95mm sq to<br>20.13mm sq |
|                                                                                                                                                                                                                                                                                                                                                                                                                                                                                      |                               |                           |                    |          |            |          |                                                                |
|                                                                                                                                                                                                                                                                                                                                                                                                                                                                                      |                               |                           |                    |          |            |          |                                                                |
| THM-CHK40-2121C Drawing                                                                                                                                                                                                                                                                                                                                                                                                                                                              | Material: N/A                 | STATUS: Released          | SHEET:             | : 1 OF 1 |            |          | REV. B                                                         |
| ©2022 Ironwood Electronics, Inc.<br>Tele: (800) 404-0204<br>www.ironwoodelectronics.com                                                                                                                                                                                                                                                                                                                                                                                              | Finish: N/A<br>Weight: 121.54 | ENG: S. Ayyub             | DRAWN BY: S. Ayyub |          | SCALE: 1:1 |          |                                                                |
|                                                                                                                                                                                                                                                                                                                                                                                                                                                                                      |                               | FILE: THM-CHK40-2121C Dwg | DATE: 03/07/2024   |          |            |          |                                                                |