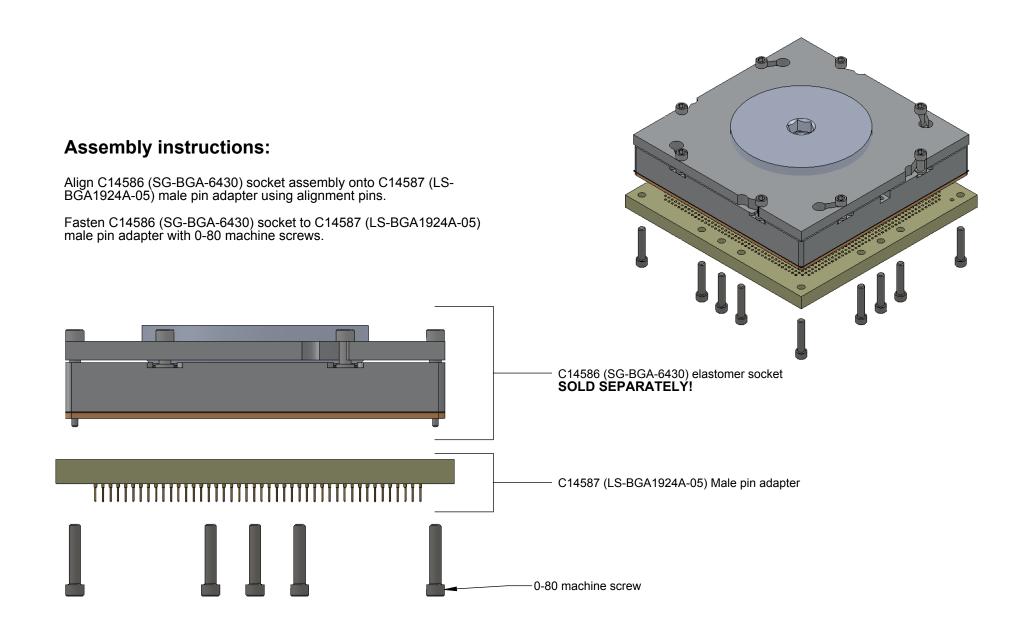

| LS-BGA1424A-05 Drawing                                                            | Material: N/A<br>Finish: N/A<br>Weight: 79.60 | STATUS: Released         | SHEET: 2 OF 2      | REV. A     |
|-----------------------------------------------------------------------------------|-----------------------------------------------|--------------------------|--------------------|------------|
| Ironwood Electronics, Inc.<br>Tele: (800) 404-0204<br>www.ironwoodelectronics.com |                                               | ENG: S. Faiz             | DRAWN BY: M. Raske | SCALE: 2:1 |
|                                                                                   |                                               | FILE: LS-BGA1424A-05 Dwg | DATE: 07/01/2015   |            |