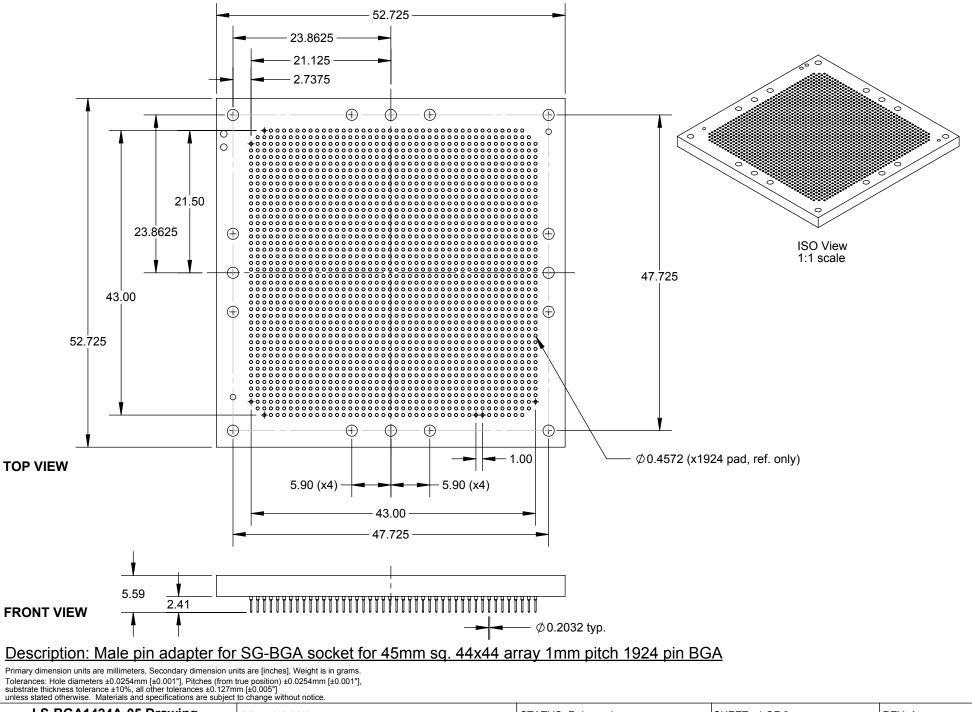

## Description: SG BGA socket for 45mm sq. 44x44 array 1mm pitch 1924 ball BGA

Primary dimension units are millimeters, Secondary dimension units are [inches], Weight is in grams.

Tolerances: Hole diameters ±0.0254mm [±0.001"], Pitches (from true position) ±0.0762mm [±0.003"], substrate thickness tolerance ±10%, all other tolerances ±0.127mm [±0.005"] unless stated otherwise. Materials and specifications are subject to change without notice.